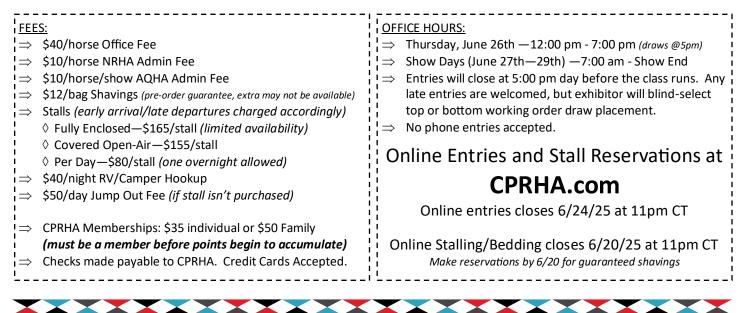

| Office Fee                                              | \$40/horse      |
|---------------------------------------------------------|-----------------|
| NRHA Admin Fee                                          | \$10/horse      |
| AQHA Admin Fee                                          | \$10/horse/show |
| Fully Enclosed Stalls (limited availability)            | \$165/stall     |
| Covered Open Air Stalls                                 | \$155/stall     |
| Day Stalls (covered open air, one overnight allowed)    | \$80/stall/day  |
| Jump Out Day Fee (no stall)                             | \$50/horse/day  |
| Shavings (pre-order guarantee, extra may not be avail.) | \$12/bag        |
| RV Hook Up (water & electricity)                        | \$40/night      |
|                                                         |                 |

### NO PHONE ENTRIES ACCEPTED!

Contact Us for more information or visit the website at CPRHA.com Stall Reservations & General Show Questions—Diane Noble-Wynegar 402.432.4705 Show Secretary—Lindsey Berbee—AllAroundShows@outlook.com or 720.935.2026