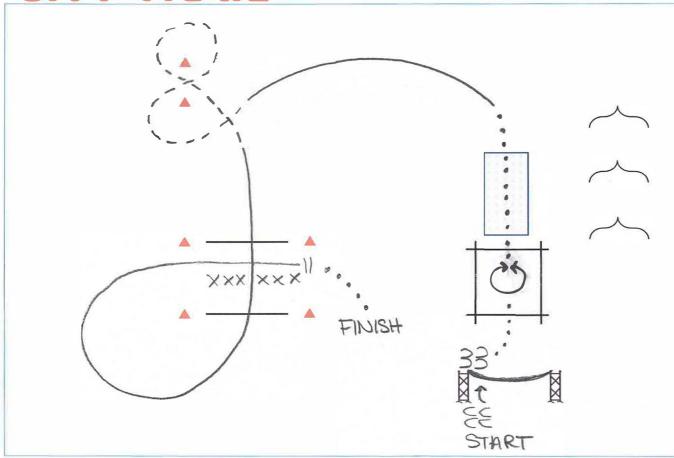

## **September 15, 2024**

CITY TRAIL

- 1. Right hand push gate
- 2. Walk into box, 360 turn either direction
- 3. Walk over bridge
- 4. Left lead towards cones
- Jog around cones in a figure8 pattern
- 6. Right lead over poles, and circle back between
- 7. Stop. Back. Exit at the walk

## Leadline/Walk-Trot Instructions:

- 1. Walk around gate into box, 360 turn either direction
- 2. Walk over bridge
- 3. Jog/trot towards cones
- Walk around cones in a figure 8 pattern
- Jog/trot over poles, and circle back around between them\*
- 6. Stop. Back.

Exit at the walk