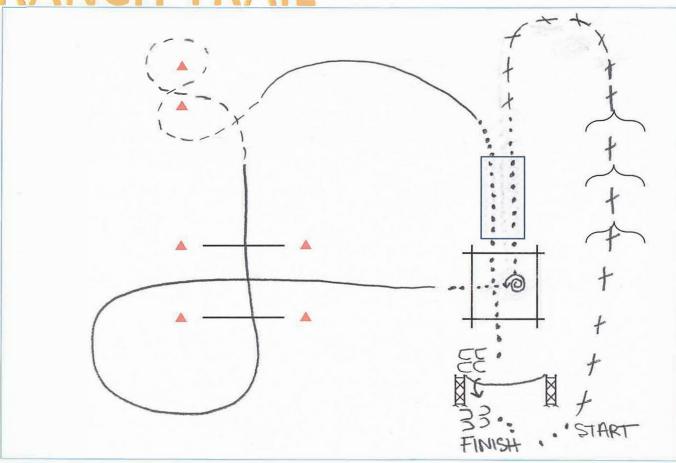

## **September 15, 2024**

RANCH TRAIL

- 1. Extended trot over natural logs, and turn back towards bridge
- 2. Walk over bridge
- 3. Walk into box, 1 ¾ (630°) turn to the left, walk out of box
- 4. Left lead through poles, and back around over poles
- Jog through cones in a figure 8 pattern
- 6. Right lead towards bridge
- 7. Walk over bridge through box to gate
- 8. Left hand push gate

Exit at a walk.

## Walk-Trot Instructions:

- Extended trot over natural logs, and turn back towards bridge
- 2. Walk over bridge
- Walk into box, ¾ (270°) turn to the left, walk out of box
- Trot through poles, and back around over poles
- 5. Walk through cones in a figure 8 pattern
- 6. Trot towards bridge
- 7. Walk over bridge, through box, and around gate.