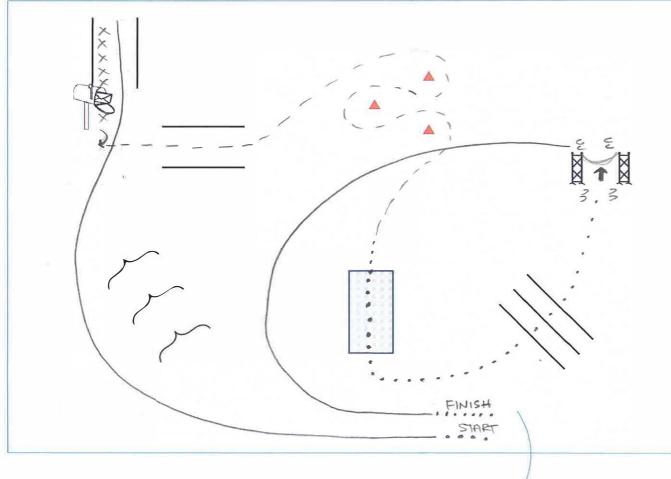

## CITY TRAIL

- 1. Walk in, pick up right lead\*, lope into chute
- 2. Back to mailbox
- 3. Open and close mailbox
- 4. Turn and jog through chute, and serpentine around cones to bridge.
- 5. Walk, and walk over bridge
- 6. Walk to and over poles to gate
- 7. Left hand push gate\*
- 8. Left lead lope\* around bridge, walk to finish

- \*Walk-Jog Jog instead of lope.
  - Do not execute gate, walk around end of gate instead