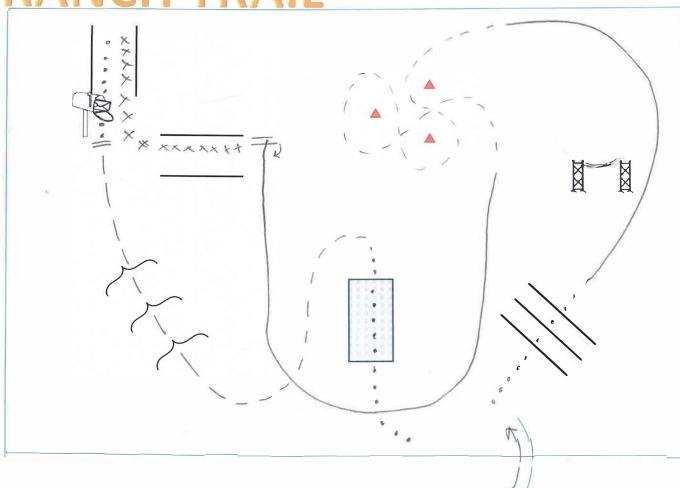

## RANCH TRAIL

- 1. Left hand push gate\* (blue arena gate)
- 2. Walk over logs
- 3. Left lead lope\* around the corner
- 4. Jog serpentine around cones
- 5. Right lead lope\* around bridge
- 6. Turn, back 'L'
- 7. Walk to mailbox, open and close
- 8. Jog/Extended jog over logs to bridge
- 9. Walk, walk over bridge to exit

\*Walk-Jog - Jog instead of lope.

- Do not execute gate, just walk into arena instead