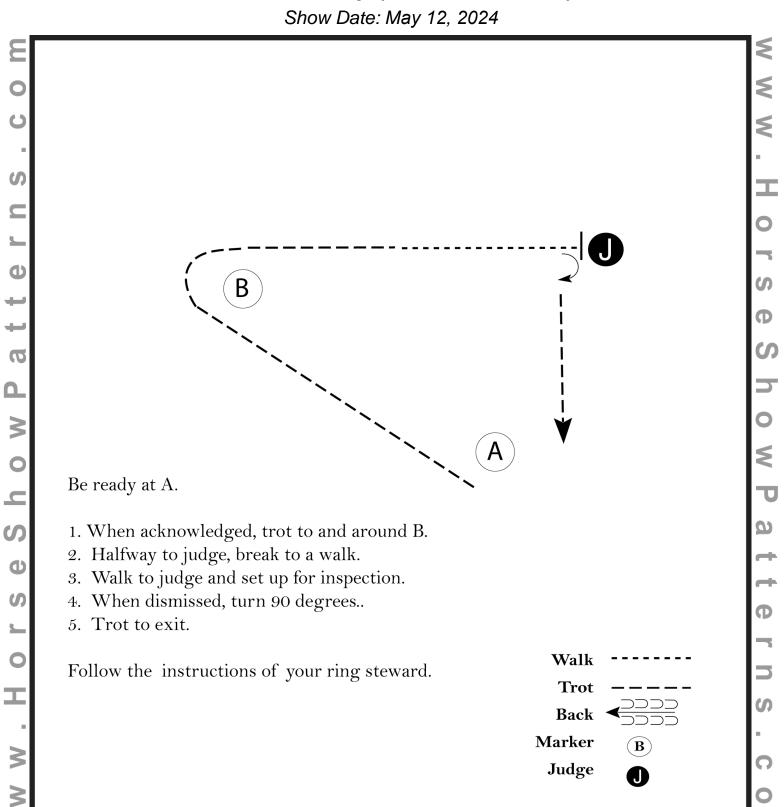

#### English Equitation (14-18, 19-49)

Show Date: May 12, 2024

[HSE/2-65]

### Pattern Provided by: Show Management

Follow the instructions of your ring steward.