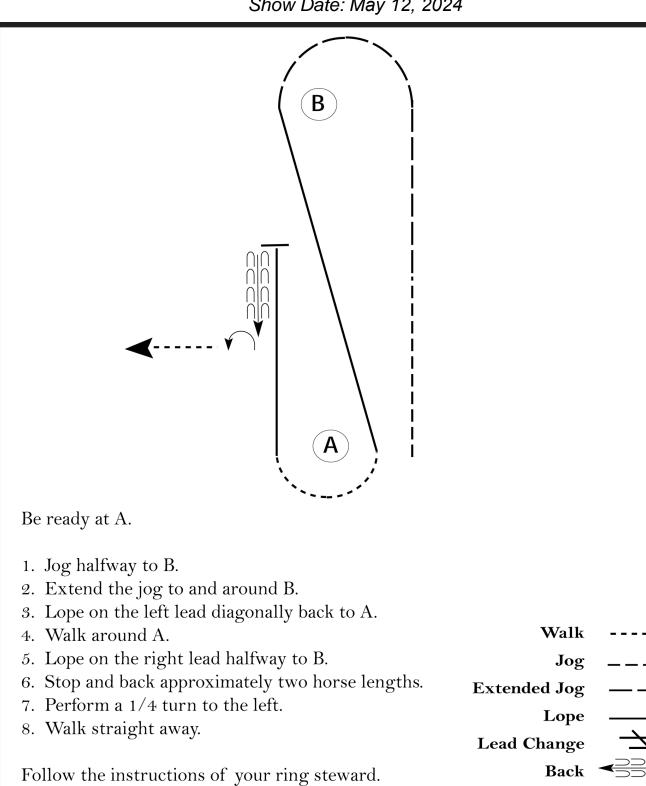

#### English Equitation (14-18, 19-49)

Show Date: May 12, 2024

[HSE/2-65]

### Pattern Provided by: Show Management

Follow the instructions of your ring steward.