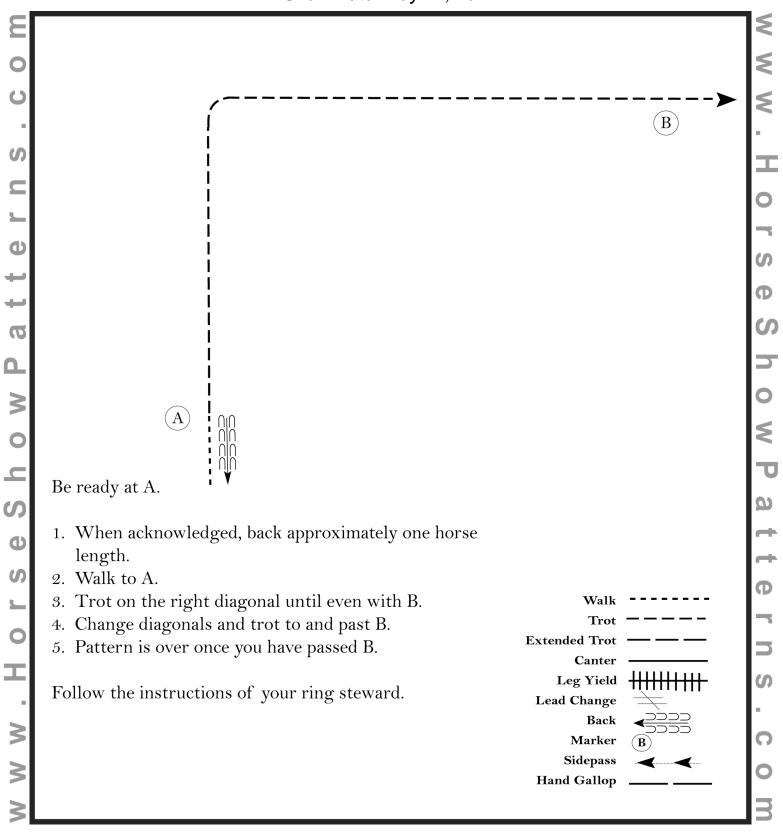

#### English Equitation (13 & Under, 50+, Green Horse/Rider)

Show Date: May 12, 2024

[HSE/1-65]

### Pattern Provided by: Show Management

Follow the instructions of your ring steward.