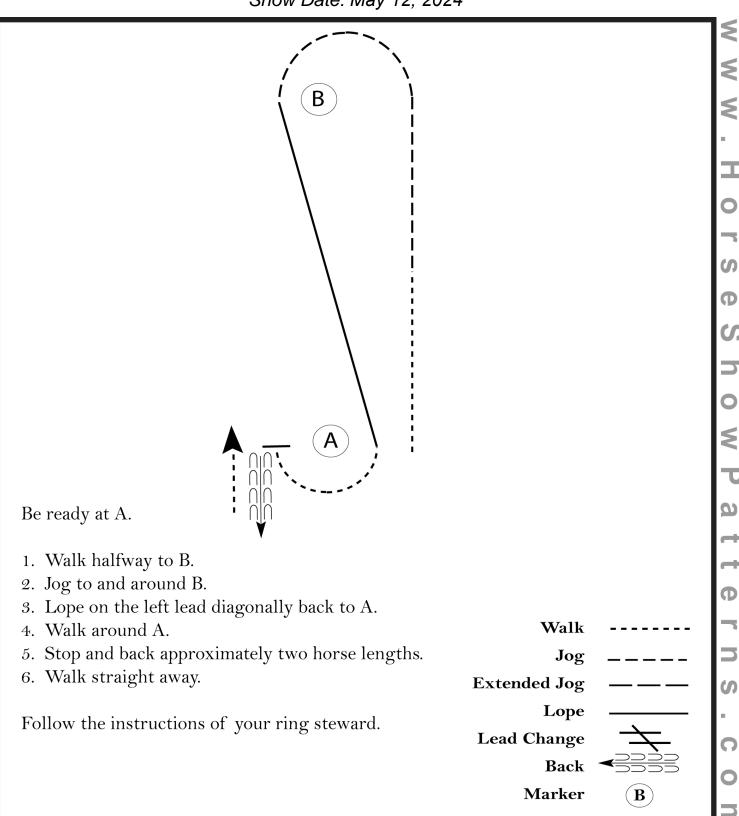

#### English Equitation (13 & Under, 50+, Green Horse/Rider)

Show Date: May 12, 2024

[HSE/1-65]

### Pattern Provided by: Show Management

Follow the instructions of your ring steward.