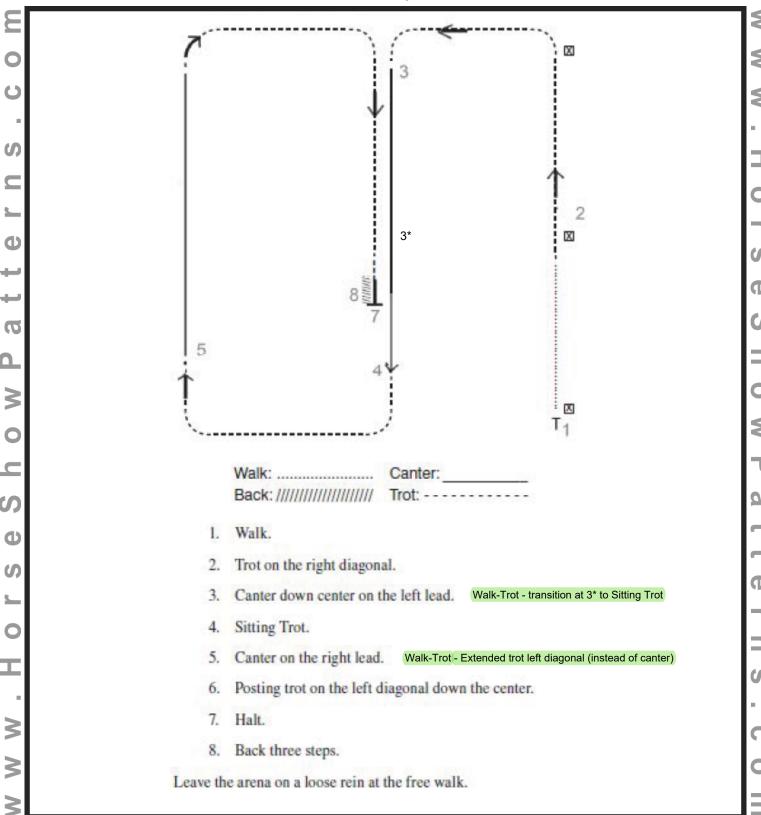

#### **English Riding Control**

Show Date: May 12, 2024

### Pattern Provided by: Show Management

Follow the instructions of your ring steward.