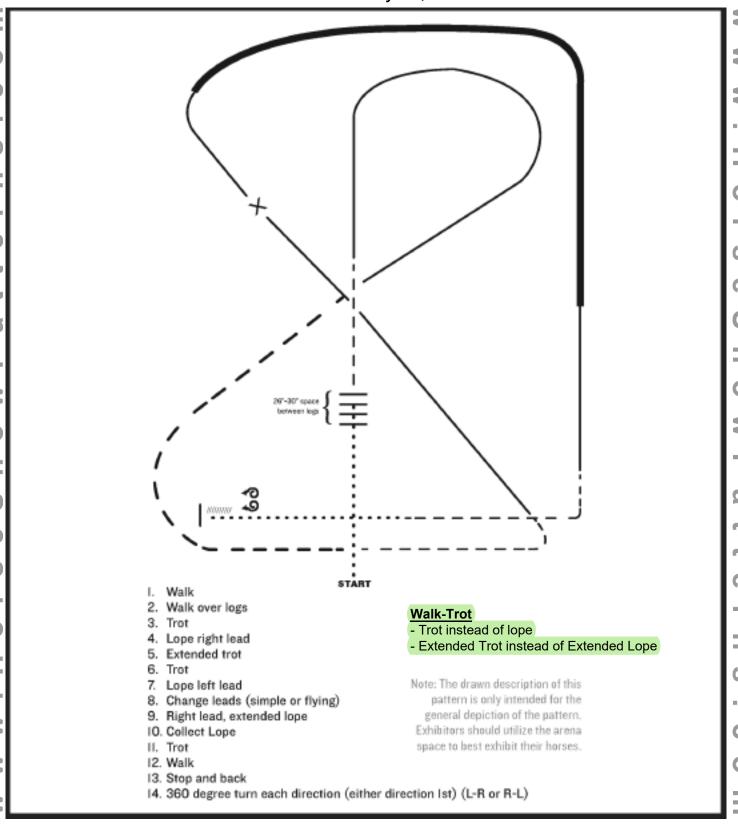

Date: May 12, 2024



[HSE/WT-65]

#### **English Riding Control**

Show Date: May 12, 2024



#### **Showmanship (Open)**

Show Date: May 12, 2024



[S/2-12]

#### **Showmanship (14-18, 19-49)**

Show Date: May 12, 2024



Ф

Ф

[S/2-42]

#### Showmanship (13 & Under, 50+)



[S/1-42]

#### **Showmanship (Green Horse/Rider and Walk-Trot)**



[S/WT-42]

#### Western Horsemanship (Open)

Show Date: May 12, 2024



Φ,

Ф

S

[WH/2-98]

#### Western Horsemanship (14-18, 19-49)

Show Date: May 12, 2024



Ф

Ф

(J)

[WH/2-86]

 $\mathbf{B}$ 

Marker

#### Western Horsemanship (13 & Under, 50+, Green Horse/Rider)

Show Date: May 12, 2024



Ф

Ф

S

[WH/1-86]

#### Western Horsemanship (Walk-Trot)

Show Date: May 12, 2024



Ф

Ф

(J)

[WH/WT-86]

#### Ranch Riding

Show Date: May 12, 2024



[RR/AQHA-5]