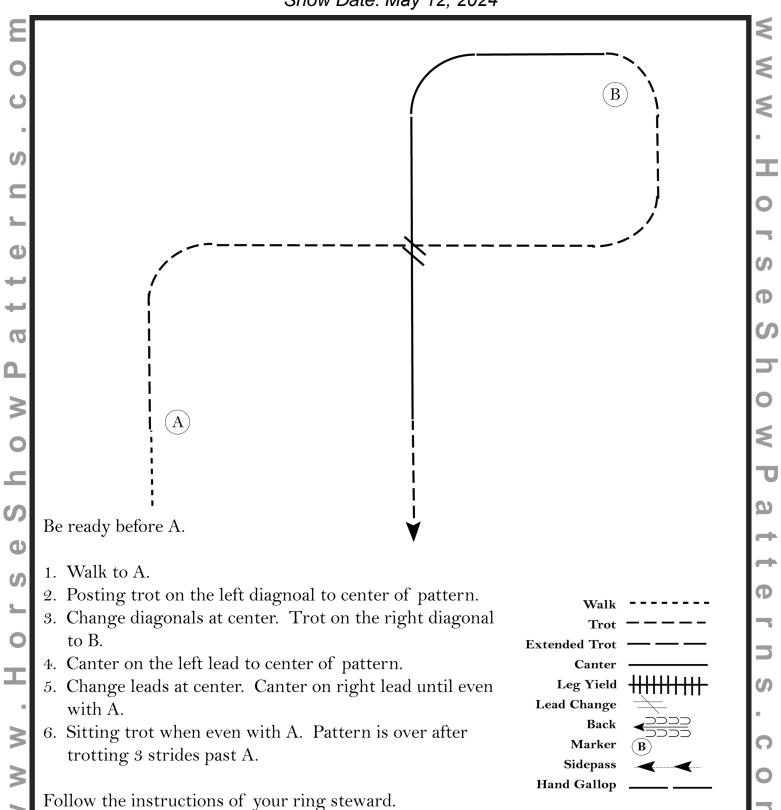

#### **English Equitation (Open)**

Show Date: May 12, 2024

[HSE/2-66]

#### English Equitation (14-18, 19-49)

Show Date: May 12, 2024

[HSE/2-65]

### Pattern Provided by: Show Management

Follow the instructions of your ring steward.