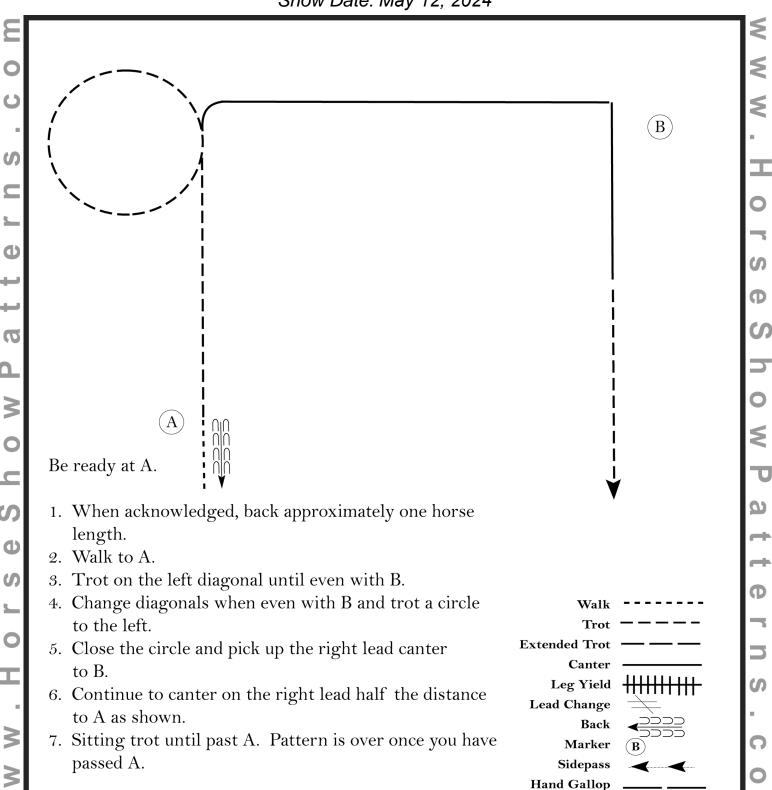

#### **English Riding Control**

Show Date: May 12, 2024

### Pattern Provided by: Show Management

Follow the instructions of your ring steward.