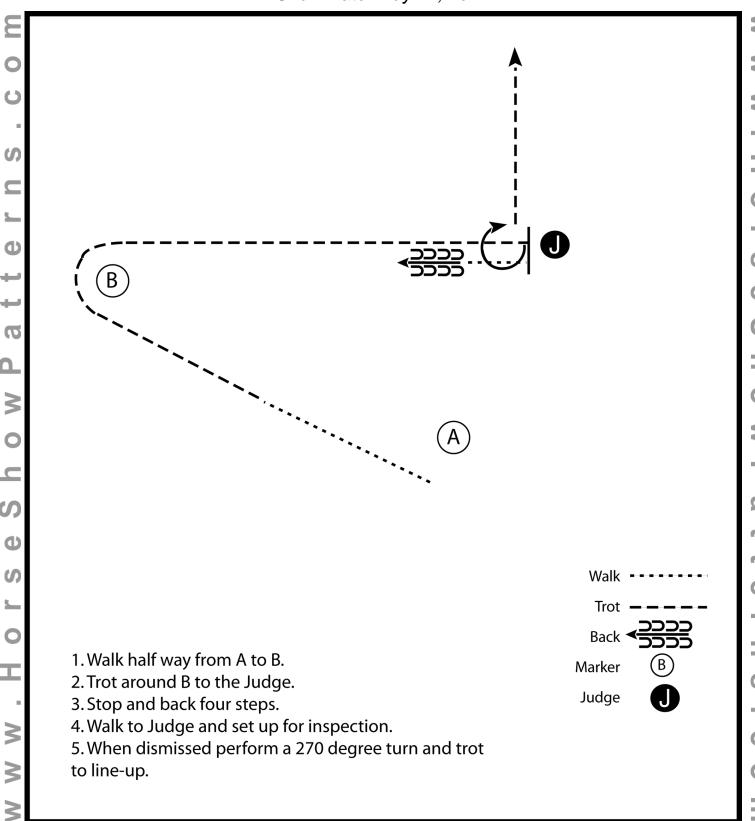

#### **Showmanship (Open)**

Show Date: May 12, 2024

[S/2-12]

### Pattern Provided by: Show Management

Follow the instructions of your ring steward.