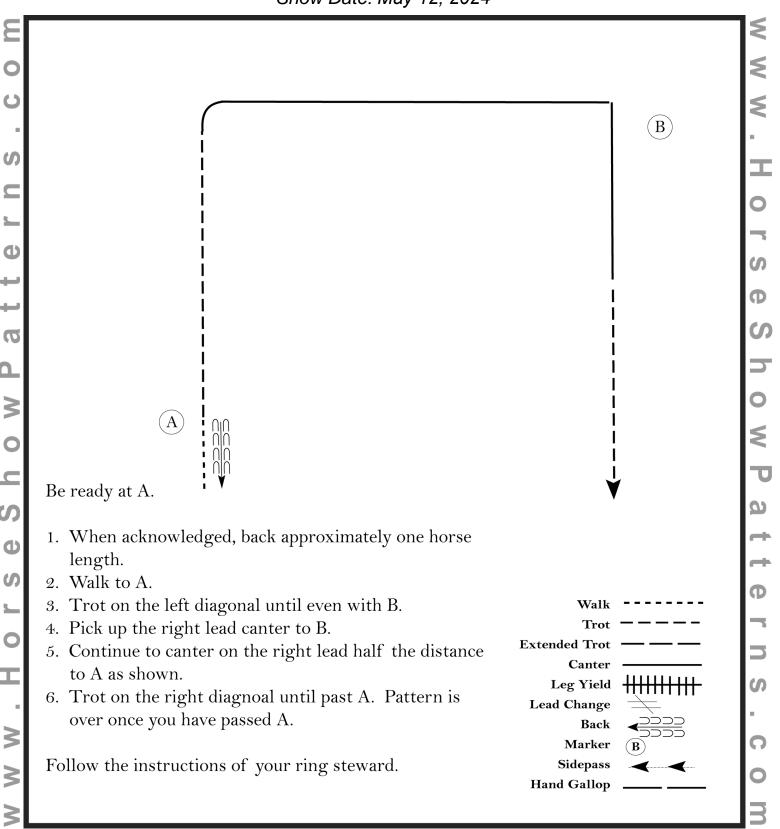

#### English Equitation (14-18, 19-49)

Show Date: May 12, 2024

[HSE/2-65]

### Pattern Provided by: Show Management

Follow the instructions of your ring steward.