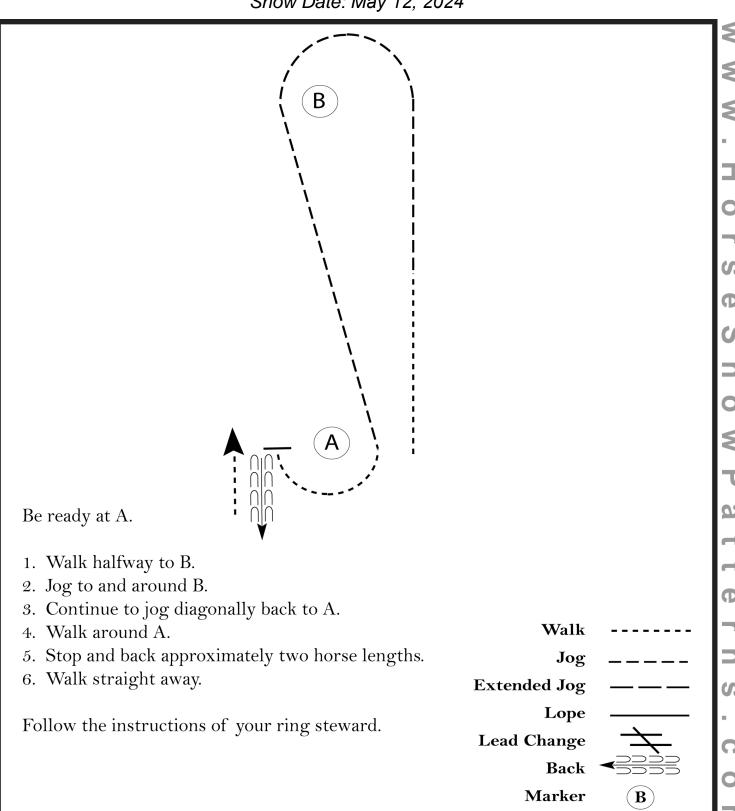

#### **English Equitation (Walk-Trot)**

Show Date: May 12, 2024

[HSE/WT-65]

### Pattern Provided by: Show Management

Follow the instructions of your ring steward.