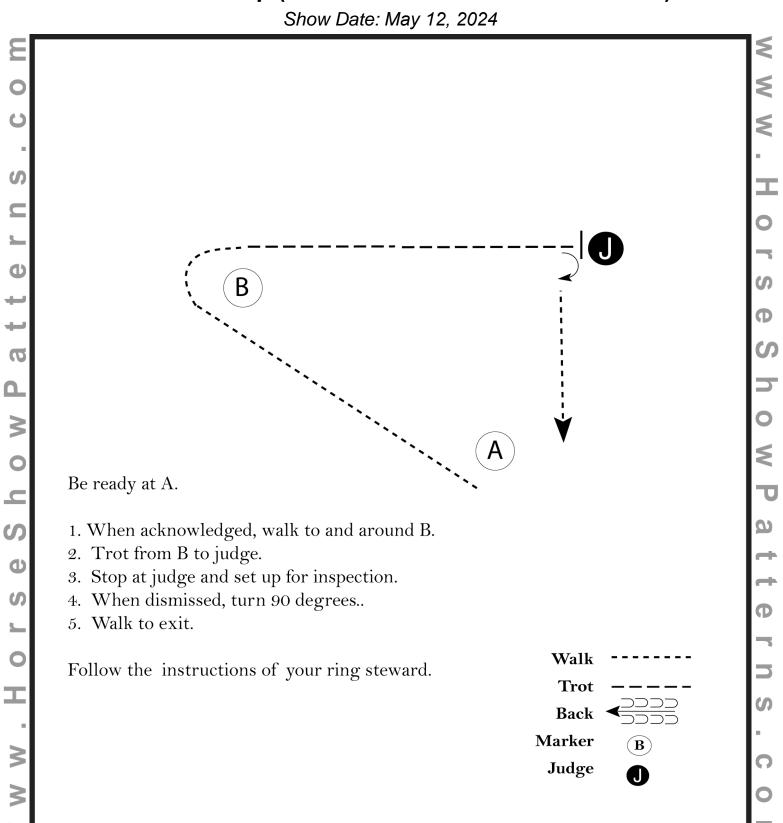

#### **English Riding Control**

Show Date: May 12, 2024

### Pattern Provided by: Show Management

Follow the instructions of your ring steward.