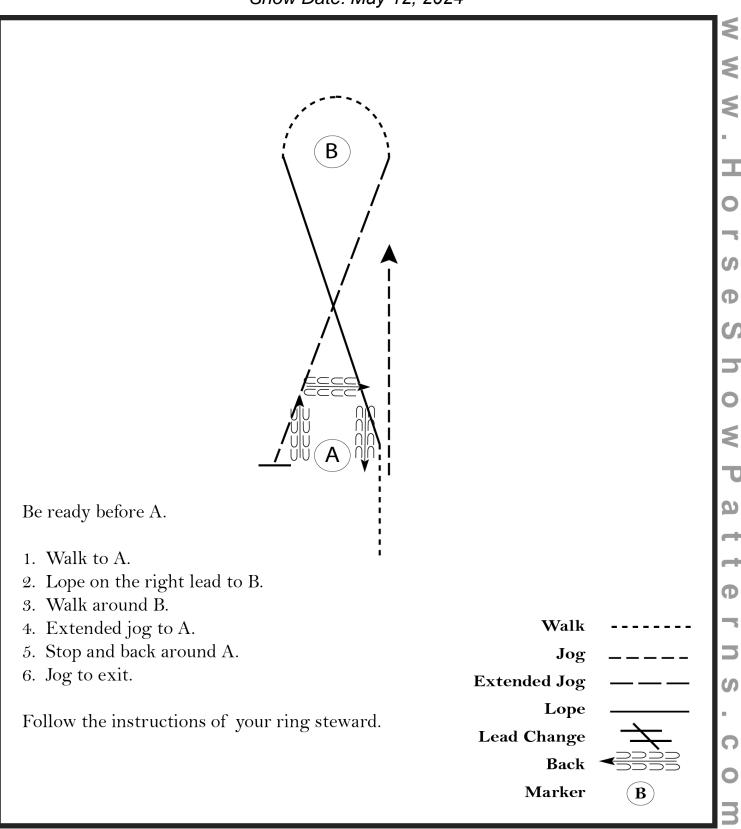

#### Ranch Riding

Show Date: May 12, 2024

[RR/AQHA-5]

### Pattern Provided by: Show Management

Follow the instructions of your ring steward.