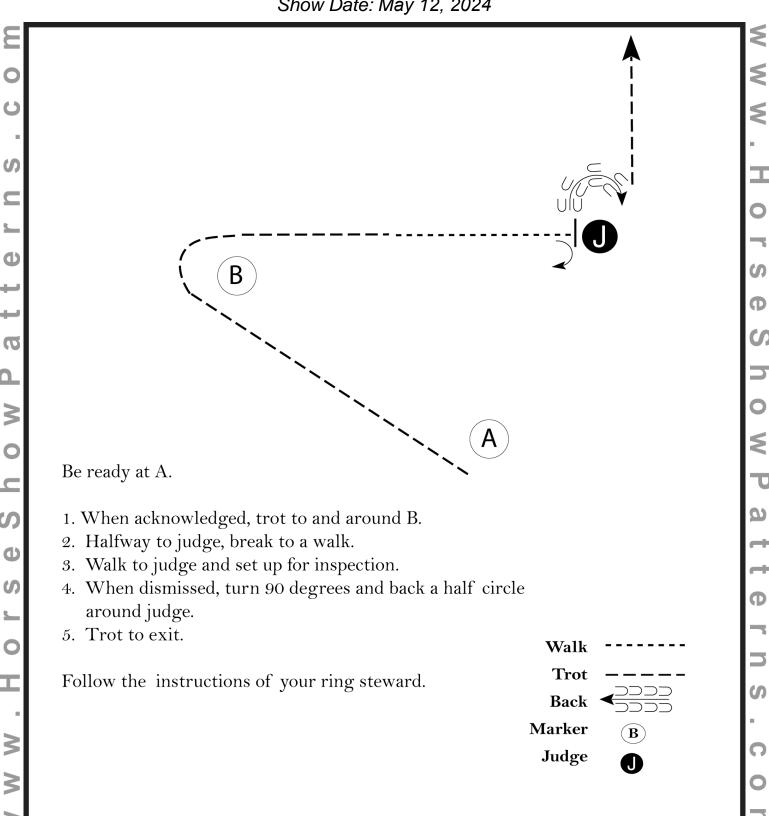

#### **English Equitation (Open)**

Show Date: May 12, 2024

[HSE/2-66]

### Pattern Provided by: Show Management

Follow the instructions of your ring steward.