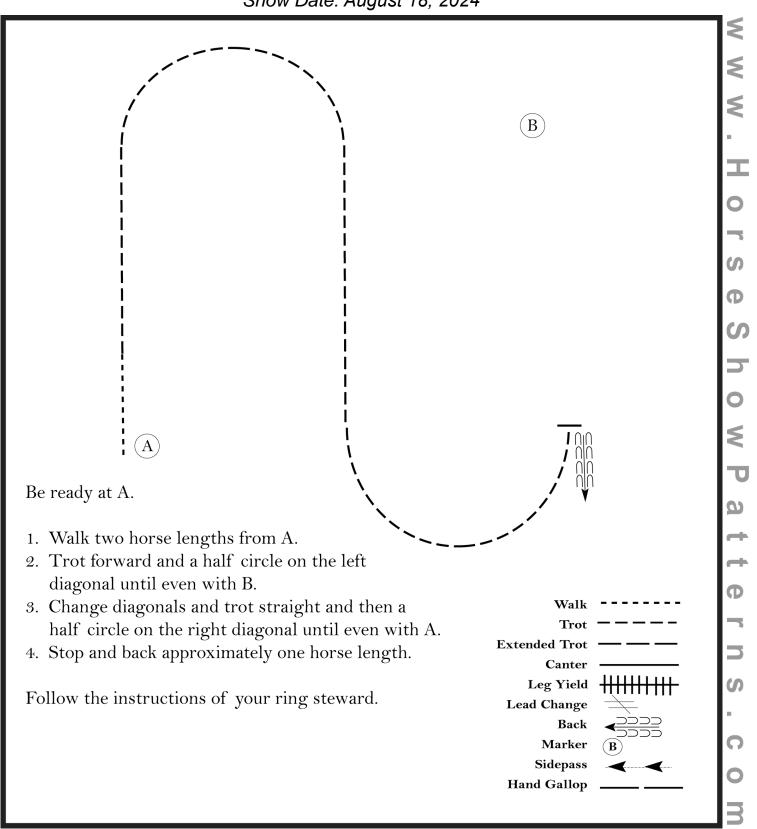

#### **English Equitation (Walk-Trot)**

Show Date: August 18, 2024

Ф

seShowPat

[HSE/WT-57]