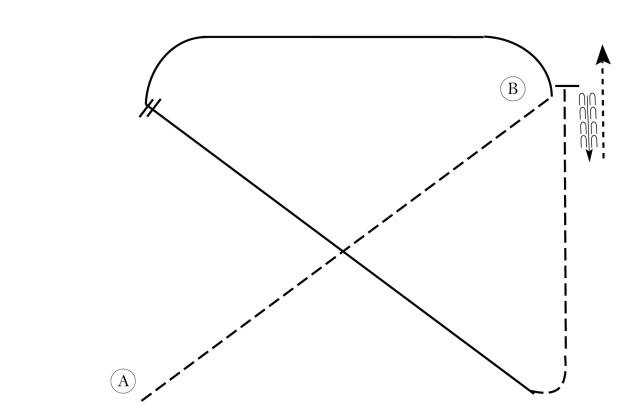

#### **English Equitation (Open)**

Show Date: August 18, 2024

Be ready at A.

ShowP

Ф

(J)

- 1. Sitting trot halfway to B.
- 2. Posting trot on the right diagonal to B.
- 3. Canter on the left lead from B across the arena..
- 4. Round the arena, then change leads.
- 5. Canter on the right lead on the diagonal.
- 6. Break to a trot on the left diagonal in a straight line to B.
- 7. Halt at B and back approximately one horse length.
- 8. Demonstrate a forward walk in a straight line from B for at least two horse lengths.

Follow the instructions of your ring steward.

[HSE/2-61]