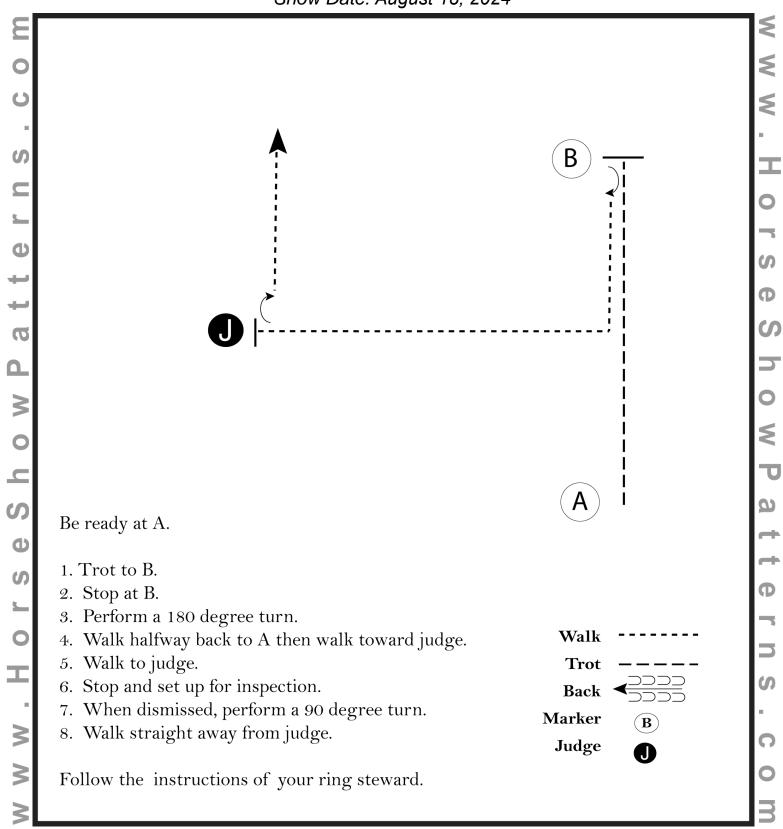

#### Showmanship (13 & Under, 50+)

Show Date: August 18, 2024

[S/1-45]

#### **Showmanship (14-18, 19-49)**

Show Date: August 18, 2024

[S/2-45]

#### **Showmanship (Green Horse/Rider and Walk-Trot)**

Show Date: August 18, 2024

[S/WT-45]