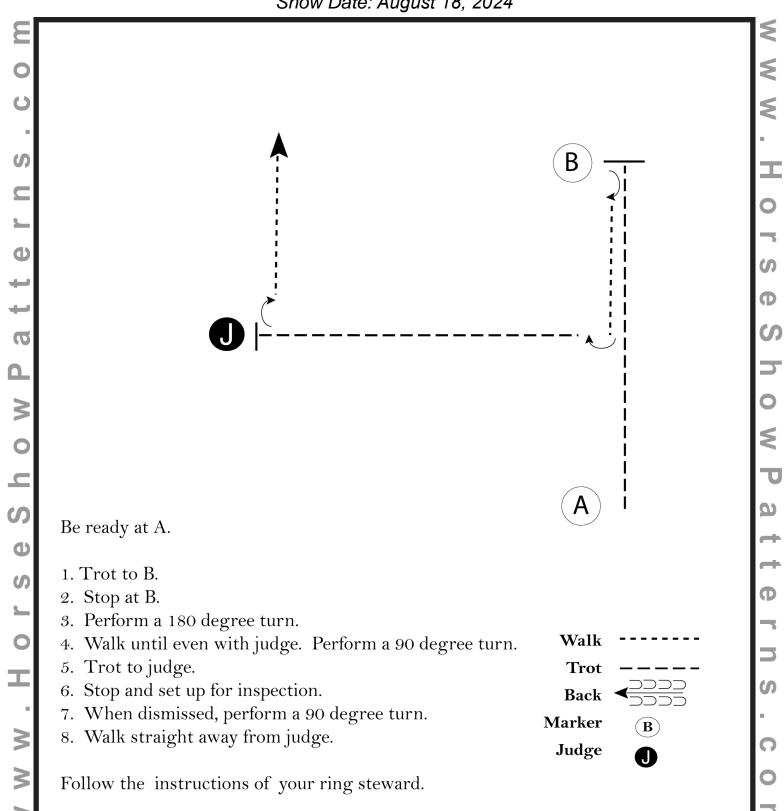

#### **Showmanship (Open)**

Show Date: August 18, 2024

Pattern Provided by: Show Management

©2024 HorseShowPatterns.com. All Rights Reserved.

[S/2-3]