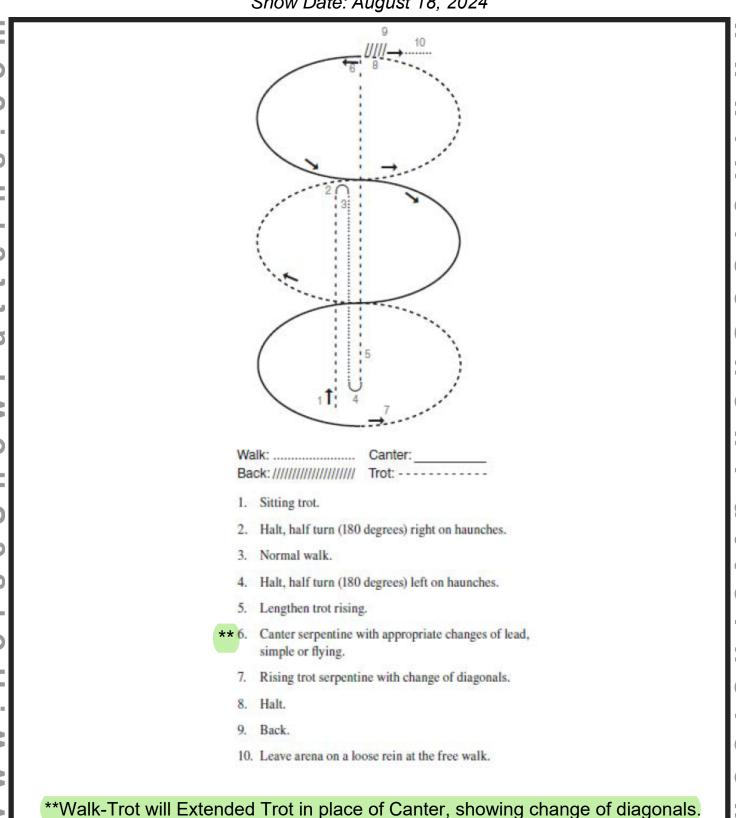

nal to B.
- 3. Canter on the left lead from B across the arena..
- 4. Round the arena, then change leads.
- 5. Canter on the right lead on the diagonal.
- 6. Break to a trot on the left diagonal in a straight line to B.
- 7. Halt at B and back approximately one horse length.
- 8. Demonstrate a forward walk in a straight line from B for at least two horse lengths.

Follow the instructions of your ring steward.



[HSE/2-61]

#### English Equitation (14-18, 19-49)

Show Date: August 18, 2024



Ф

seShowPatt

[HSE/2-57]

#### English Equitation (13 & Under, 50+, Green Horse/Rider)

Show Date: August 18, 2024

Ф

seShowP



[HSE/1-57]

#### **English Equitation (Walk-Trot)**

Show Date: August 18, 2024



Ф

seShowPat

[HSE/WT-57]

#### **English Riding Control**

Show Date: August 18, 2024



#### **Showmanship (Open)**

Show Date: August 18, 2024



Pattern Provided by: Show Management

©2024 HorseShowPatterns.com. All Rights Reserved.

[S/2-3]

#### Showmanship (13 & Under, 50+)

Show Date: August 18, 2024



[S/1-45]

#### **Showmanship (14-18, 19-49)**

Show Date: August 18, 2024



[S/2-45]

#### **Showmanship (Green Horse/Rider and Walk-Trot)**

Show Date: August 18, 2024



[S/WT-45]

#### Western Horsemanship (Open)

Show Date: August 18, 2024



Ф

ShowP

D

S

[WH/2-100]

#### Western Horsemanship - AUGUST (14-18, 19-49)

Show Date: August 18, 2024



[WH/2-91]

#### Western Horsemanship (13 & Under, 50+, Green Horse/Rider)

Show Date: August 18, 2024



[WH/1-91]

#### Western Horsemanship (Walk-Trot)

Show Date: August 18, 2024



[WH/WT-91]

#### **Ranch Riding**