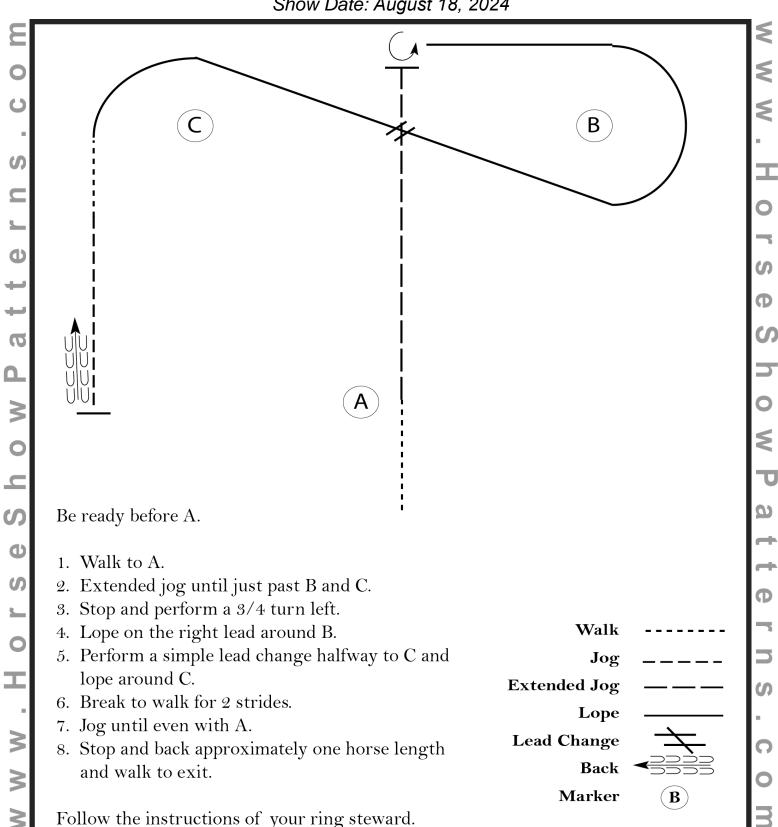

#### Western Horsemanship - AUGUST (14-18, 19-49)

Show Date: August 18, 2024

[WH/2-91]