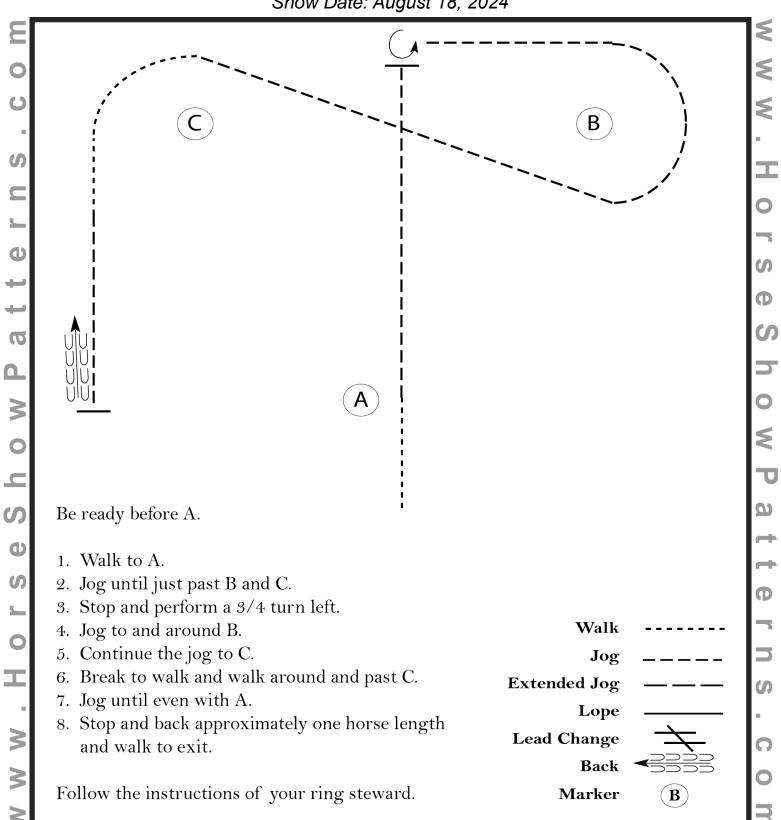

rol**

Show Date: August 18, 2024



#### **Showmanship (Open)**

Show Date: August 18, 2024



Pattern Provided by: Show Management

©2024 HorseShowPatterns.com. All Rights Reserved.

[S/2-3]

#### Showmanship (13 & Under, 50+)

Show Date: August 18, 2024



[S/1-45]

#### **Showmanship (14-18, 19-49)**

Show Date: August 18, 2024



[S/2-45]

#### **Showmanship (Green Horse/Rider and Walk-Trot)**

Show Date: August 18, 2024



[S/WT-45]

#### Western Horsemanship (Open)

Show Date: August 18, 2024



Ф

ShowP

D

S

[WH/2-100]

#### Western Horsemanship - AUGUST (14-18, 19-49)

Show Date: August 18, 2024



[WH/2-91]

#### Western Horsemanship (13 & Under, 50+, Green Horse/Rider)

Show Date: August 18, 2024



[WH/1-91]

#### Western Horsemanship (Walk-Trot)

Show Date: August 18, 2024



[WH/WT-91]

#### **Ranch Riding**

Show Date: August 18, 2024



[RR/AQHA-12]