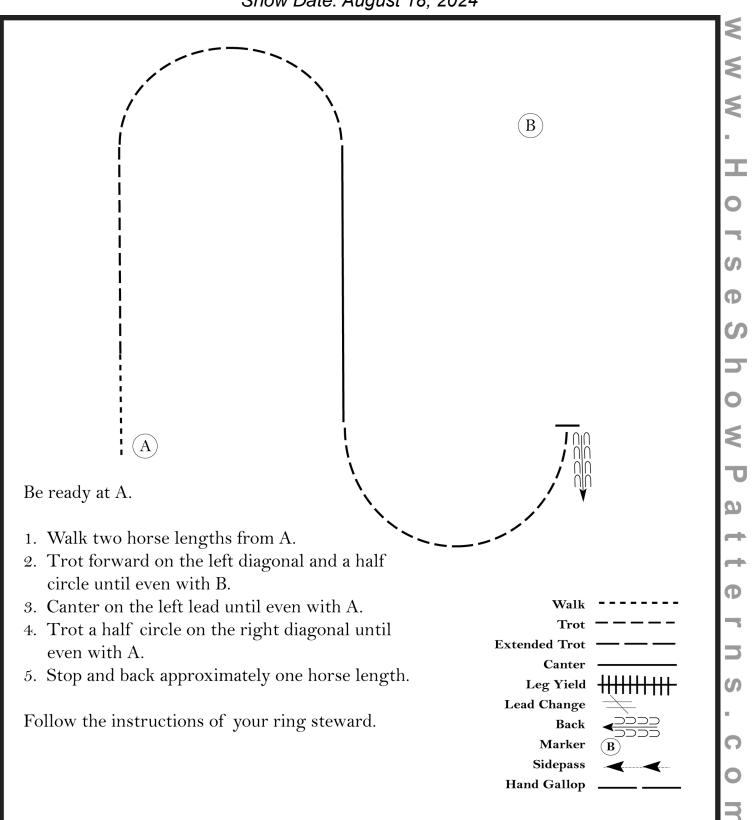

#### English Equitation (13 & Under, 50+, Green Horse/Rider)

Show Date: August 18, 2024

Ф

seShowP

[HSE/1-57]