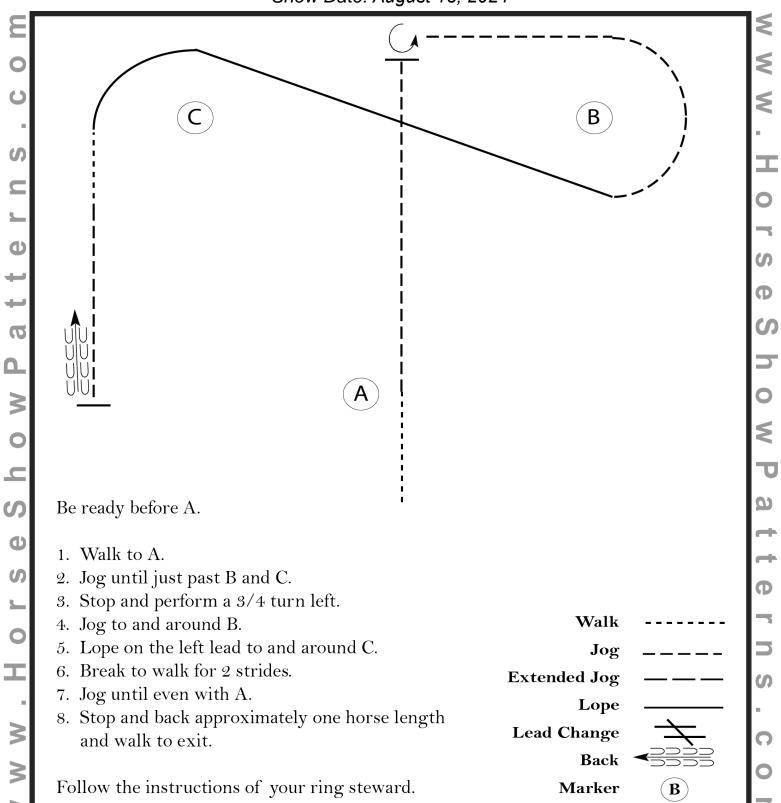

#### Western Horsemanship (13 & Under, 50+, Green Horse/Rider)

Show Date: August 18, 2024

[WH/1-91]