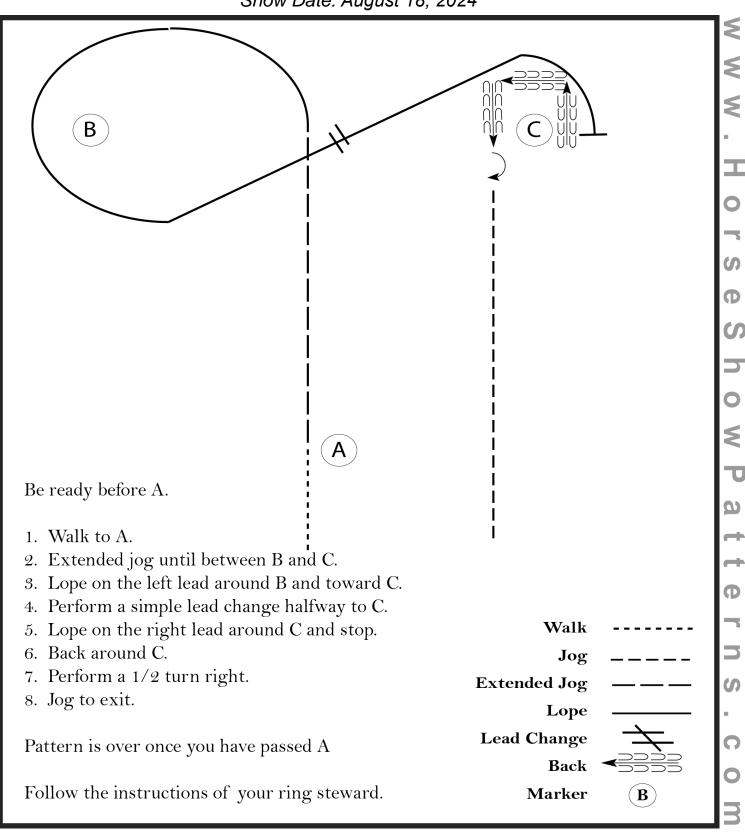

#### Western Horsemanship (Open)

Show Date: August 18, 2024

Ф

ShowP

D

S

[WH/2-100]