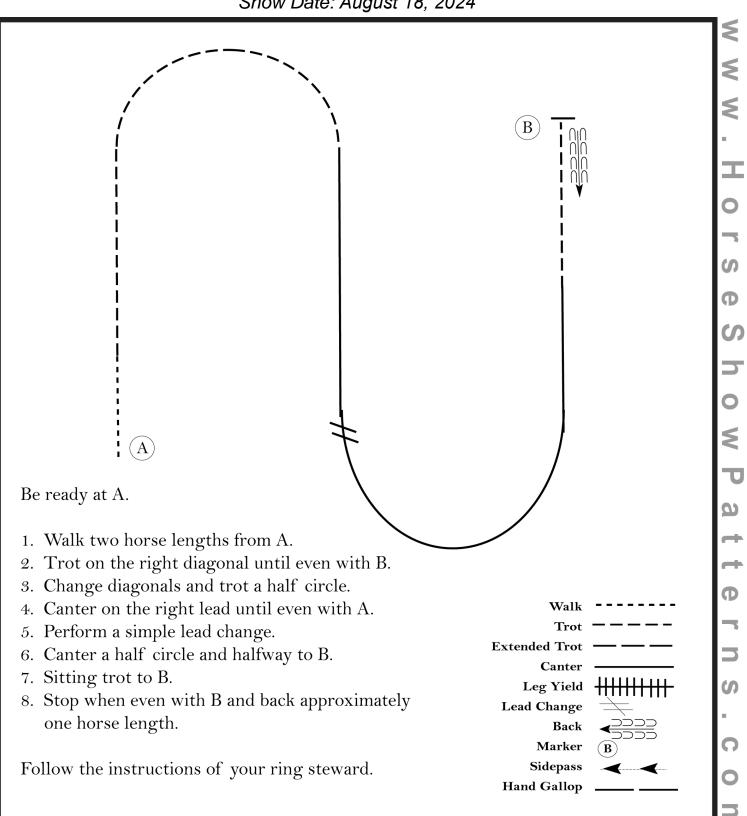

#### English Equitation (14-18, 19-49)

Show Date: August 18, 2024

Ф

seShowPatt

[HSE/2-57]