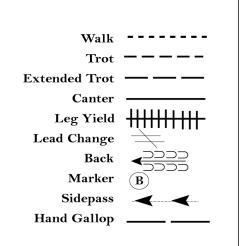

#### **English Equitation (Open)**

Show Date: August 18, 2024

Be ready at A.

ShowP

Ф

(J)

- 1. Sitting trot halfway to B.
- 2. Posting trot on the right diagonal to B.
- 3. Canter on the left lead from B across the arena..
- 4. Round the arena, then change leads.
- 5. Canter on the right lead on the diagonal.
- 6. Break to a trot on the left diagonal in a straight line to B.
- 7. Halt at B and back approximately one horse length.
- 8. Demonstrate a forward walk in a straight line from B for at least two horse lengths.

Follow the instructions of your ring steward.

[HSE/2-61]