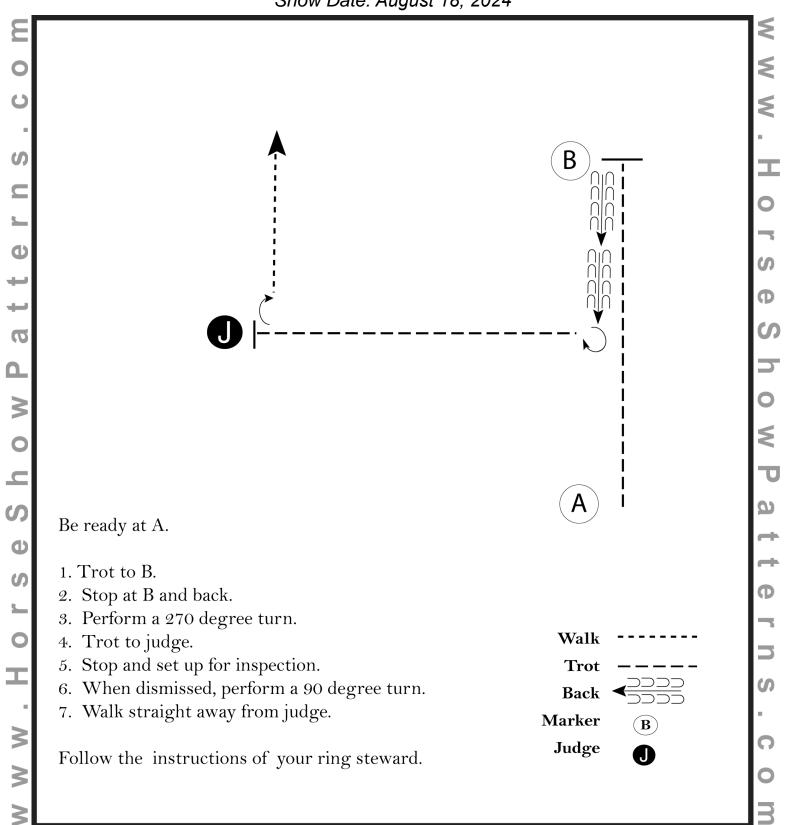

#### Showmanship (13 & Under, 50+)

Show Date: August 18, 2024

[S/1-45]

#### **Showmanship (14-18, 19-49)**

Show Date: August 18, 2024

[S/2-45]

#### **Showmanship (Green Horse/Rider and Walk-Trot)**

Show Date: August 18, 2024

[S/WT-45]