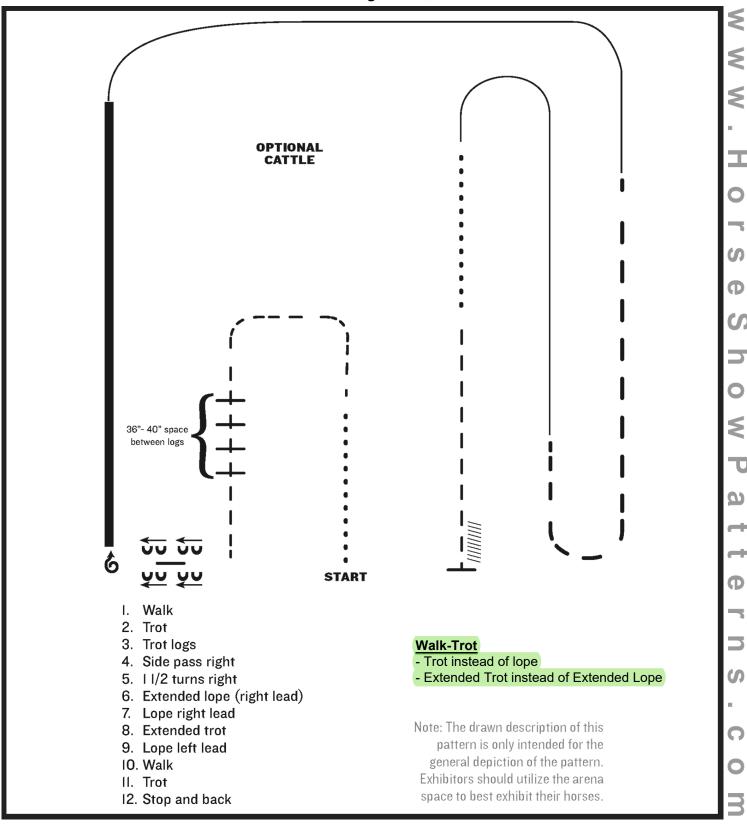

Show Date: August 18, 2024



Pattern Provided by: Show Management

©2024 HorseShowPatterns.com. All Rights Reserved.

[S/2-3]

#### Showmanship (13 & Under, 50+)

Show Date: August 18, 2024



[S/1-45]

#### **Showmanship (14-18, 19-49)**

Show Date: August 18, 2024



[S/2-45]

#### **Showmanship (Green Horse/Rider and Walk-Trot)**

Show Date: August 18, 2024



[S/WT-45]

#### Western Horsemanship (Open)

Show Date: August 18, 2024



Ф

ShowP

D

S

[WH/2-100]

#### Western Horsemanship - AUGUST (14-18, 19-49)

Show Date: August 18, 2024



[WH/2-91]

#### Western Horsemanship (13 & Under, 50+, Green Horse/Rider)

Show Date: August 18, 2024



[WH/1-91]

#### Western Horsemanship (Walk-Trot)

Show Date: August 18, 2024



[WH/WT-91]

#### **Ranch Riding**

Show Date: August 18, 2024



[RR/AQHA-12]