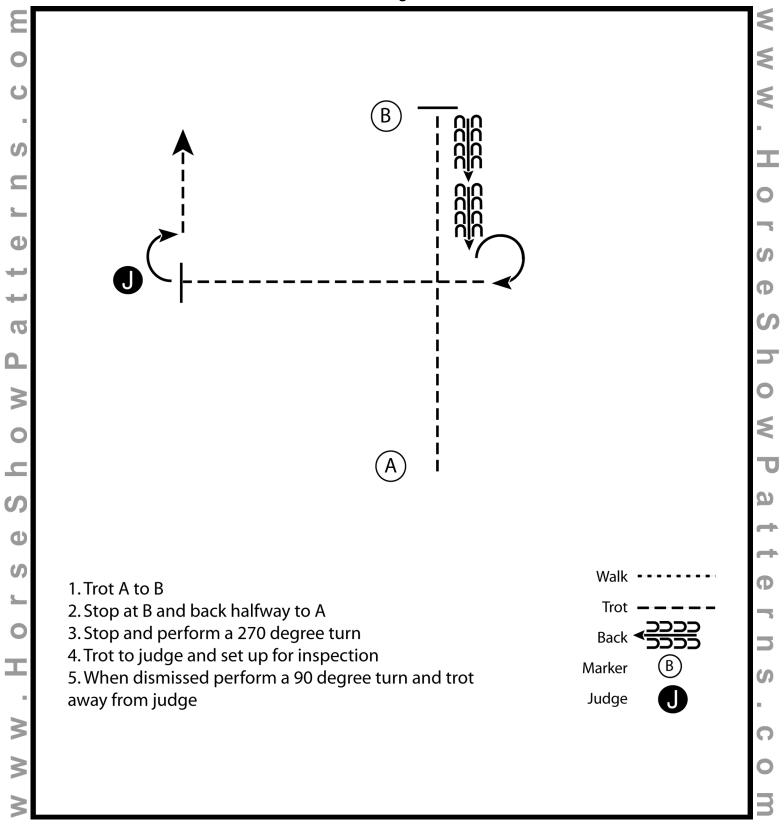

ena..
- 4. Round the arena, then change leads.
- 5. Canter on the right lead on the diagonal.
- 6. Break to a trot on the left diagonal in a straight line to B.
- 7. Halt at B and back approximately one horse length.
- 8. Demonstrate a forward walk in a straight line from B for at least two horse lengths.

Follow the instructions of your ring steward.



[HSE/2-61]

#### English Equitation (14-18, 19-49)

Show Date: August 18, 2024



Ф

seShowPatt

[HSE/2-57]

#### English Equitation (13 & Under, 50+, Green Horse/Rider)

Show Date: August 18, 2024

Ф

seShowP



[HSE/1-57]

#### **English Equitation (Walk-Trot)**

Show Date: August 18, 2024



Ф

seShowPat

[HSE/WT-57]

#### **English Riding Control**

Show Date: August 18, 2024



#### **Showmanship (Open)**

Show Date: August 18, 2024



Pattern Provided by: Show Management

©2024 HorseShowPatterns.com. All Rights Reserved.

[S/2-3]

#### Showmanship (13 & Under, 50+)

Show Date: August 18, 2024



[S/1-45]

#### **Showmanship (14-18, 19-49)**

Show Date: August 18, 2024



[S/2-45]

#### **Showmanship (Green Horse/Rider and Walk-Trot)**

Show Date: August 18, 2024



[S/WT-45]

#### Western Horsemanship (Open)

Show Date: August 18, 2024



Ф

ShowP

D

S

[WH/2-100]

#### Western Horsemanship - AUGUST (14-18, 19-49)

Show Date: August 18, 2024



[WH/2-91]

#### Western Horsemanship (13 & Under, 50+, Green Horse/Rider)

Show Date: August 18, 2024



[WH/1-91]

#### Western Horsemanship (Walk-Trot)

Show Date: August 18, 2024



[WH/WT-91]

#### **Ranch Riding**

Show Date: August 18, 2024



[RR/AQHA-12]